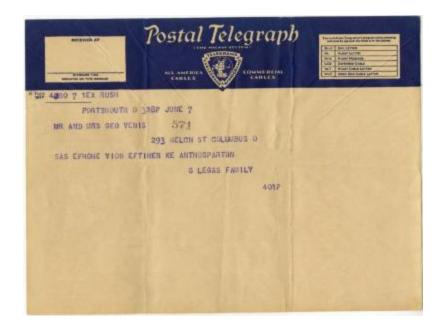

## **OBJECT DESCRIPTION**

Telegram on paper. The top section is navy blue and in large print reads "Postal Telegraph" along with the logo and information about the company. In blue print the telegram reads: "40BO 7 1EX RUSH Portsmouth O 328P JUNE 7 Mr and Mrs George Venis 571 293 Welch St Columbus O Sas efhome vion eftihen ke anthosparton G Legas Family 401P"