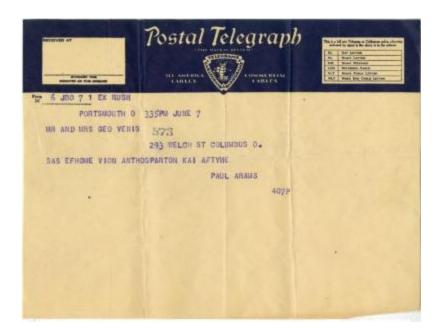

## **OBJECT DESCRIPTION**

Telegram on paper. The top section is navy blue and in large print reads "Postal Telegraph" along with the logo and information about the company. In blue print the telegram reads: "6 JBO 7 1 EX RUSH Portsmouth O 335PM JUNE 7 Mr and Mrs Geo Venis 573 293 Welch St Columbus O. Sas effome vion anthosparton kai aftyhe Paul Arams 407P"