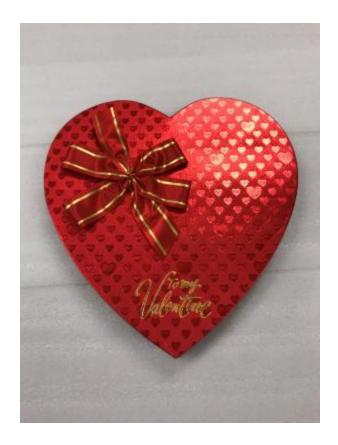

# **Cupid Candies**

# **OBJECT DESCRIPTION**

A red, heart-shaped candy box. There is a red and gold ribbon on the lid and the lid says "To my Valentine." The box is from Cupid Candies.