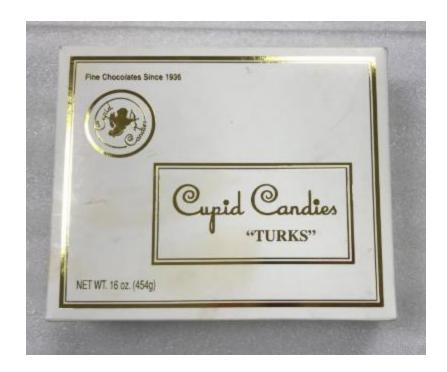

## **Cupid Candies**

## **OBJECT DESCRIPTION**

A box of "Turks" from Cupid Candies. The box is labeled with the candy ingredients as well as the locations of Cupid Candies stores.

Box, Food Storage, National Hellenic Museum, https://hellenic.whirlihost.com/Detail/objects/. Accessed 05/11/24.