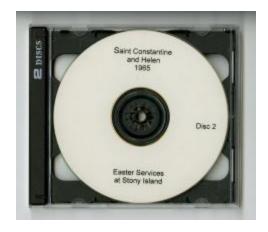

## **OBJECT DESCRIPTION**

Sts. Constantine and Helen, Easter Services at Stony Island 1965, Disc 2.