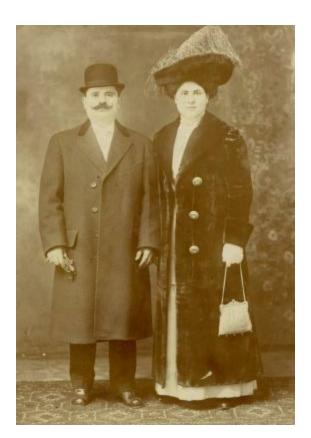

| OBJECT ID                                                                   | 2021.19.2                                                             |
|-----------------------------------------------------------------------------|-----------------------------------------------------------------------|
| OBJECT NAME                                                                 | Photograph                                                            |
| DATE CREATED                                                                | circa 1910                                                            |
| OBJECT ENTITIES                                                             | Mangas, Christ (subject)<br>Venson Greninger, Virginia (collected by) |
| RELATED ITEMS                                                               | Photograph, 2021.19.1                                                 |
|                                                                             | Photograph, 2021.19.3<br>Photograph, 2021.19.4                        |
| ACCESS POINTS                                                               | Emigration and immigration                                            |
| <b>OBJECT DESCRIPTION</b><br>Black and white photograph of a man and woman. |                                                                       |

## ORIGIN

Mr. and Mrs. Christ Mangas.