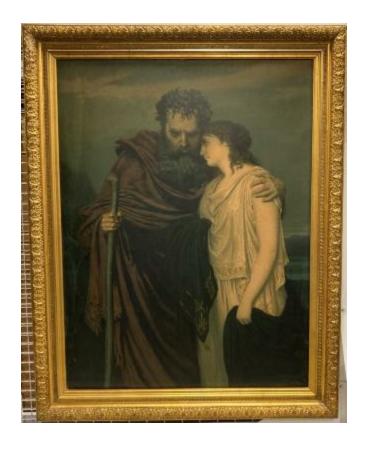

## **OBJECT DESCRIPTION**

Painting of a man and a woman.

## **ORIGIN**

Oedipus and Antigone by Emil Teschendorff.