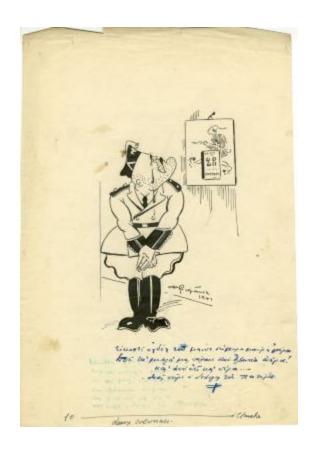

## **OBJECT DESCRIPTION**

Greek cartoon [Mussolini] from The Sphinx magazine. The caption reads: {Text in Greek} [The 28th day of the month today and Albania is gaining momentum. From there....we're headed to hell. (very loose translation, Greek saying that rhymes and that can't be translated)].