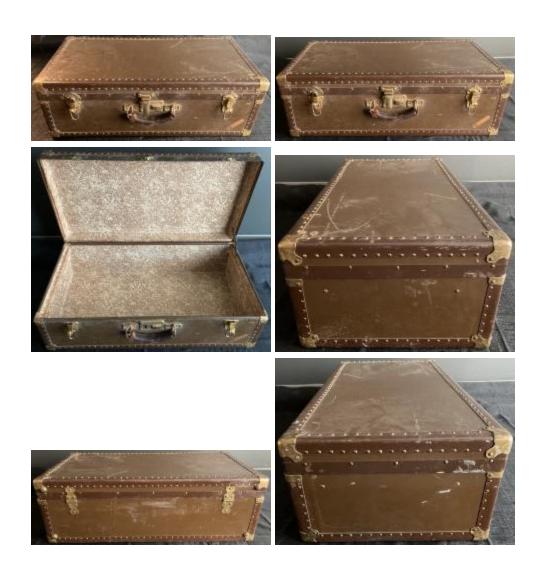

## **OBJECT DESCRIPTION**

Brown suitcase with gold clasps.

## ORIGIN

This suitcase was owned by Glykeria Andronickou. She carried her possessions in the suitcase when she immigrated to the United States from Kavalla, Greece in 1955-1956.