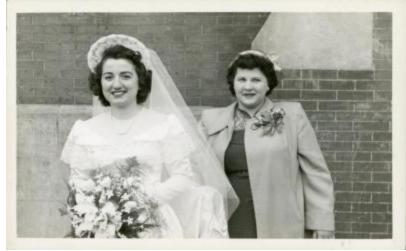

## **OBJECT DESCRIPTION**

A black and white photograph of two individuals standing in front of a brick wall. The figure to the left, the presumed bride, is dressed in a wedding gown, a lacy head piece with a vail, and is a holding a bouquet. To the right is another individual, they are wearing an opened jacket with a boutonniere, a dress with a flora collar, and a hat.

## **ORIGIN**

The photograph is owned by the Powers family and connected to other photographs and physical items from the same collection. Photograph is of Georgia (Powers) Kokinis and Katherine Katsis at Holy Trinity church, dated 5/21/50.