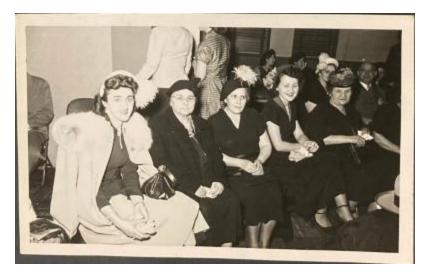

## **OBJECT DESCRIPTION**

A black and white photograph of 15 people formally dressed and seated within a lobby.