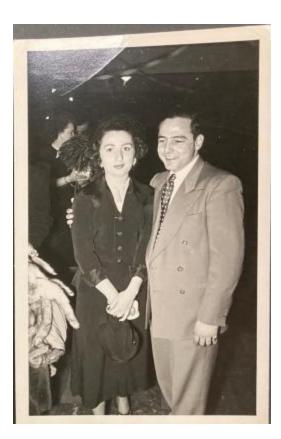

## **OBJECT DESCRIPTION**

A black and white photograph of two individuals posing in a possible banquet hall. To the far left of the central figures are two individuals engaging in a conversation. In the central-right is a individual dressed in a ankle length dress with a matching handbag, heels, and a headpiece. On the left is a figure dressed in a suit and necktie, they have their left arms around the shoulder of the central-right individual.

## ORIGIN

The photograph is owned by the Powers family and connected to other photographs and items from the collection. The photo is of Georgia (Powers) (left) and Louis Kokinis (right) at the Bismarck Hotel, dated 1951.