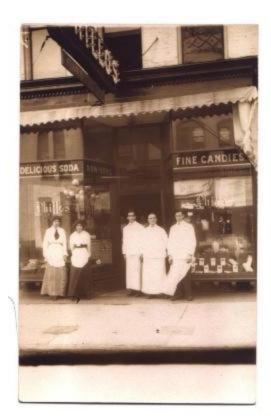

## **OBJECT DESCRIPTION**

Employees outside of Phillos Confectionary, 108 N. Center St., Bloomington, Illinois, early 20th century. The uniforms consist of white shirts and darker skirts/pants, along with a black tie. The women wear white aprons, and the men wear white aprons which are longer. The signs around the store read, "Delicious Soda, Bon-Bons, Fine Candies."

## ORIGIN

The Phillos confectionary store and Princess Confectionary Store were both owned by Christ Phillos. These stores were located in Bloomington, II. The pictures were taken by Jeo Phillos in the early 1900s.