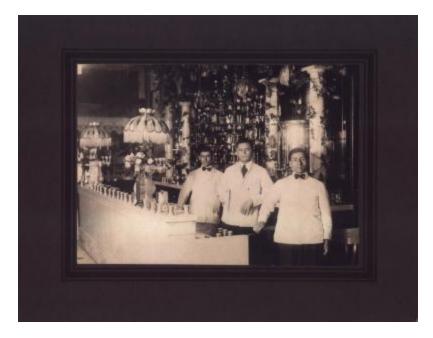

## **OBJECT DESCRIPTION**

A black and white photograph of three men inside Princess Confectionery, 106 W. Washington St., Bloomington, Illinois, early 20th century. Two of the men stand behind a counter, while another stands in front of it. They wear white sweaters and black ties. There are two hanging lamps down the counter, and in the background there are glasses and bottles on shelves.

## **ORIGIN**

The Phillos confectionary store and Princess Confectionary Store were both owned by Christ Phillos. These stores were located in Bloomington, II. The pictures were taken by Jeo Phillos in the early 1900s.