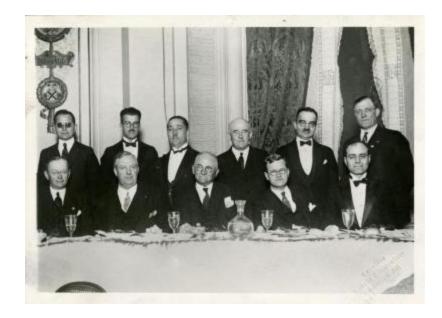

## **OBJECT DESCRIPTION**

A dinner honoring Chicago political figures sponsored by the Greek Republican Club of Chicago. Standing from left to right: John Askounis, George W. Prassas, Constantine Theodore, Peter S. Lambros (founder of the Greek Star newspaper). Seated on the far right is attorney Paul Demos. Immigrant groups participated in the American political process as a way to further integrate themselves into American society while simultaneously advocating for their communities.