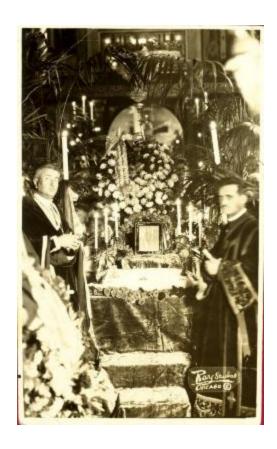

## **OBJECT DESCRIPTION**

Father Mark Petrakis, left, and then Deacon Constantine Glynos, conduct a memorial service for a prelate.