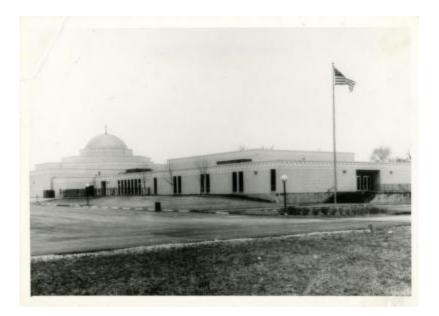

## **OBJECT DESCRIPTION**

Exterior view of Sts. Constantine and Helen Greek Orthodox Church and its Koraes Parochial School. The church was originally built on Chicago's South Side in 1909.