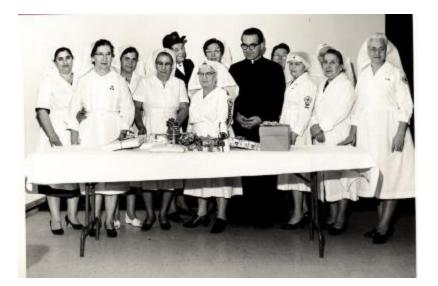

#### **OBJECT DESCRIPTION**

Women in Red Cross nursing uniforms standing behind table with Christmas presents. Presbytera Petrakis standing to left of priest. Black and white photograph.

# ORIGIN

possibly a photo of a Christmas toy drive