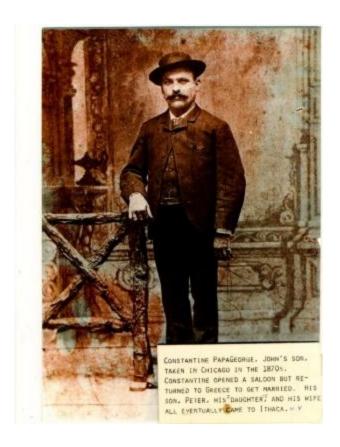

## **OBJECT DESCRIPTION**

A copy of a black and white portrait of a man standing. He is wearing a dark suit and vest along with a hat. He is also wearing a white undershirt and patterned tie. The background is a wall which is intricately decorated with engravings. The color of the photograph is aged, but as this is a copy, it just comes off as miscolored.

## **ORIGIN**

Constantine was the son of John Papageorge. He opened a saloon in Chicago but returned to Greece to get married. His son, Peter, his two daughters,

and his wife all eventually moved to Ithaca, NY.