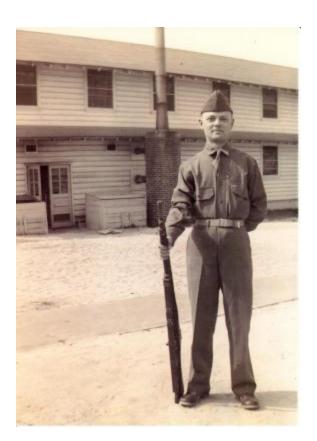

## **OBJECT DESCRIPTION**

Portrait of George Papageorge in military uniform. George is standing outside in front of a white building most likely the barracks. He is standing at ease, with one hand behind his back and the other holding the top of a rifle. The butt of the rifle is resting on the ground next to his foot.

## ORIGIN

Donated by Ann Georgetson. The photo is of George Papageorge during WWII circa 1939-1945.