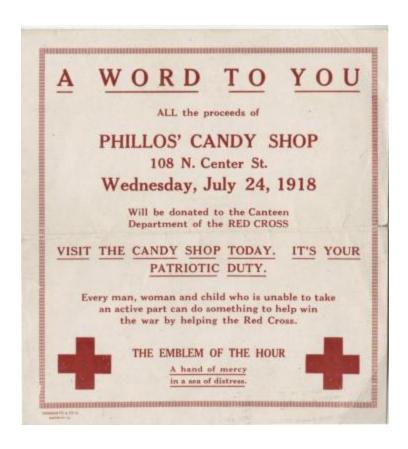

## **OBJECT DESCRIPTION**

A white and red flier for Phillos' Candy Shop. It has a red stripped border, with red lettering. It is about 3x5 in size.