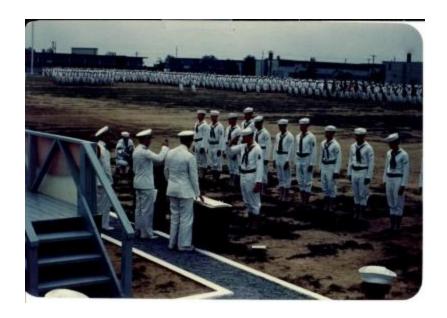

## **OBJECT DESCRIPTION**

Commander George P. Sotos, Executive Officer, at a Recruit Graduation review. Recruits in line recieving acknowledgment from Commander Sotos.

## **ORIGIN**

Donated by George Sotos. The photo was taken the week of September 17, 1951 at the Recruit Traing Command in Bainbridge, Maryland.