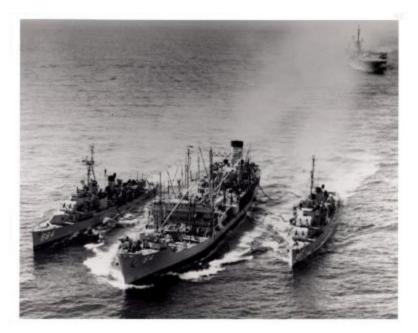

## **OBJECT DESCRIPTION**

USS Tolovana (AO64) refueling two Destroyers with Carrier astern awaiting its turn. Captain George P. Sotos was the Commanding Officer of the USS Tolovana

## ORIGIN

Donated by USN Capt. George P Sotos. This photo was taken in 1962 in the Southwest Pacific Ocean. Sotos was the commanding officer of the USS Tolovana.