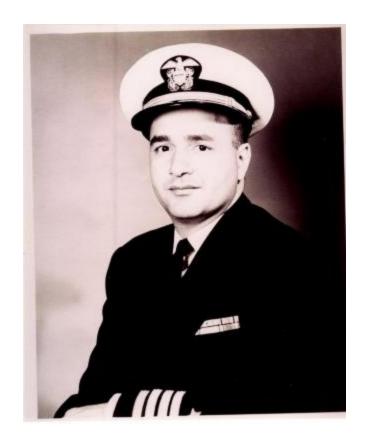

## **OBJECT DESCRIPTION**

Black and white formal portrait of Captain George P. Sotos in his dress uniform.