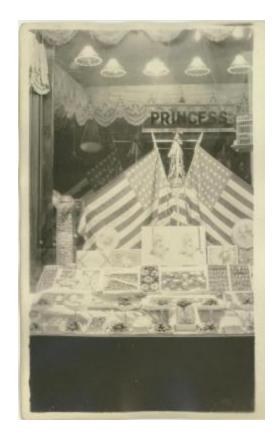

## **OBJECT DESCRIPTION**

A back and white photograph of the Princess' display with U.S. flags in the background and a line of confectionaries on display.

## **ORIGIN**

The Phillos confectionary store and Princess Confectionary Store were both owned by Christ Phillos. These stores were located in Bloomington, II. The pictures were taken by Jeo Phillos in the early 1900s.