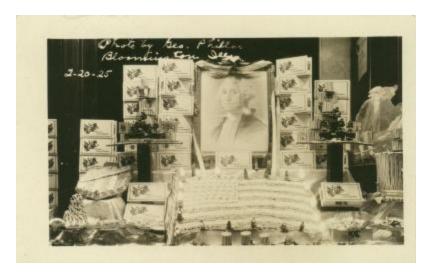

## **ACCESS POINTS**

Candy Chocolate Confectionery Photographs

Princess Confectionery (Bloomington, Ill.)

## **OBJECT DESCRIPTION**

A black and white photograph of Princess' Presidents Day display case.

## ORIGIN

The Phillos confectionary store and Princess Confectionary Store were both owned by Christ Phillos. These stores were located in Bloomington, II. The pictures were taken by Jeo Phillos in the early 1900s.