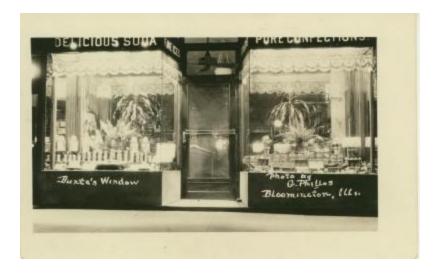

## **OBJECT DESCRIPTION**

A black and white photograph showing two of the Princess' display cases. Both windows have a potted plant in the middle of the display with jars of candy surrounding the plant. At the bottom of the photograph is writing written in white pen. The words read "Burta's window," seen on left window. To the bottom right is the words " Photo by G. Phillos Bloomingdale, ILLs."

## **ORIGIN**

The Phillos confectionary store and Princess Confectionary Store were both owned by Christ Phillos. These stores were located in Bloomington, II. The pictures were taken by Jeo Phillos in the early 1900s.