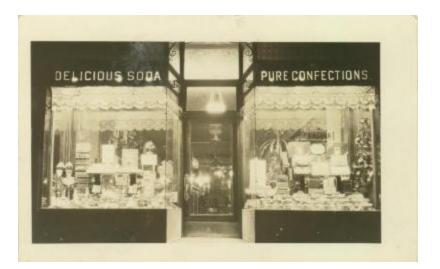

## **OBJECT DESCRIPTION**

This is a black and white photo of Princess' general display case. it shows both sides of the display cases and the door which is in between them. The picture is a little bit blurry where it gets lighter. The top of the windows read "Delicious soda" on the left side, and "Pure Confections" on the right. There is a sign which reads, "Princess" in the right display case. There are many boxes of chocolate and bowls of chocolate in both.

## ORIGIN

The Phillos confectionary store and Princess Confectionary Store were both owned by Christ Phillos. These stores were located in Bloomington, II. The pictures were taken by Jeo Phillos in the early 1900s.