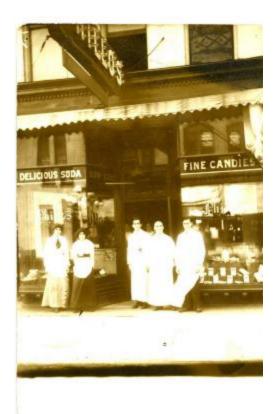

## **OBJECT DESCRIPTION**

Employees outside of Phillos Confectionary, 108 N. Center St., Bloomington, Illinois, early 20th century. The uniforms consist of white shirts and darker skirts/pants, along with a black tie. The women wear white aprons, and the men wear white aprons which are longer. The signs around the store read, "Delicious Soda, Bon-Bons, Fine Candies."

## ORIGIN

The Phillos confectionary store and Princess Confectionary Store were both owned by Christ Phillos. These stores were located in Bloomington, II. The pictures were taken by Jeo Phillos in the early 1900s.