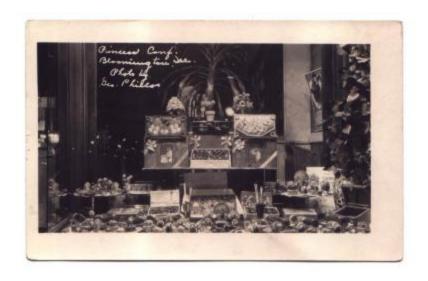

## **OBJECT DESCRIPTION**

Early 1900's Princess Confectionery Thanksgiving Display Case. There are many candy turkets and boxes of chocolate. There are leaves on the right side of the display. There are photo albums with pictures of a woman on the cover. There is white cursive writing which reads, "Princess Conf. Bloomington, Ill. Photo by Geo Phillos."

## **ORIGIN**

The Phillos confectionary store and Princess Confectionary Store were both owned by Christ Phillos. These stores were located in Bloomington, II. The pictures were taken by Jeo Phillos in the early 1900s.