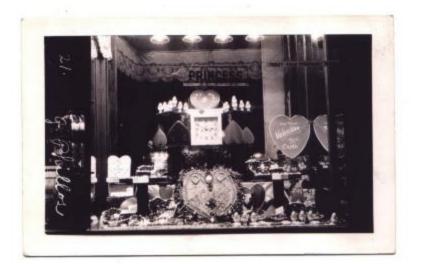

## ACCESS POINTS

Candy Chocolate Confectionery Princess Confectionery (Bloomington, Ill.)

## **OBJECT DESCRIPTION**

This is a black and white photograph of a Princess Confectionery display case for valentines day. it has a white clock in the middle, and many hearts and boxes of chocolate. There is a heart shaped sign which reads, "For your valentine, say it with candy!" There is white writing on the left side of the photograph which reads, "21. G. Phillos." There is also a sign in the display which reads, "Today- Fresh Strawberry Sundae"

## ORIGIN

The Phillos confectionary store and Princess Confectionary Store were both owned by Christ Phillos. These stores were located in Bloomington, II. The pictures were taken by Jeo Phillos in the early 1900s.