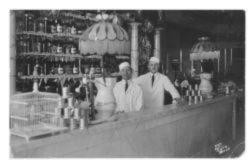

## **OBJECT DESCRIPTION**

A black and white photograph of two men behind a counter. There is a third man in the back ground. There is a lamp on either side of the men, and a

birdcage in the lower left corner. The men are standing in front of shelves which have glasses and bottles on the,. There are two marble columns behind the men. The men are wearing white jackets and a white hat, with black ties.

## **ORIGIN**

The Phillos confectionary store and Princess Confectionary Store were both owned by Christ Phillos. These stores were located in Bloomington, II. The pictures were taken by Jeo Phillos in the early 1900s.