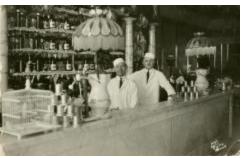

## **OBJECT DESCRIPTION**

A black and white photograph of two men behind a counter. There is a third man in the back ground. There is a lamp on either side of the men, and a

birdcage in the lower left corner. The men are standing in front of shelves which have glasses and bottles on the,. There are two marble columns behind the men. The men are wearing white jackets and a white hat, with black ties.

## **ORIGIN**

The Phillos confectionary store and Princess Confectionary Store were both owned by Christ Phillos. These stores were located in Bloomington, II. The pictures were taken by Jeo Phillos in the early 1900s.