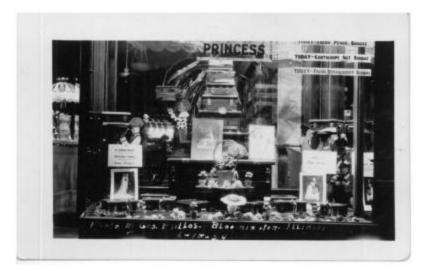

## **OBJECT DESCRIPTION**

A black and white photograph of a bridal Princess Display Case. There are pictures of brides and a sign which reads, "A cedar chest filled with out delicious candy makes an ideal gift for June brides." There are cedar chests places around the case, as well as four pictures of brides. There are flowers and a sign which reads " today-Fresh peach sundae/ today-Cantaloupe nut sundae/ today- Fresh Strawberry sundae." There is writing on the bottom of the picture which reads, "Photo by Geo. Phillos. Bloomington, Illinois. 6-18-24."

## ORIGIN

The Phillos confectionary store and Princess Confectionary Store were both owned by Christ Phillos. These stores were located in Bloomington, II. The pictures were taken by Jeo Phillos in the early 1900s.