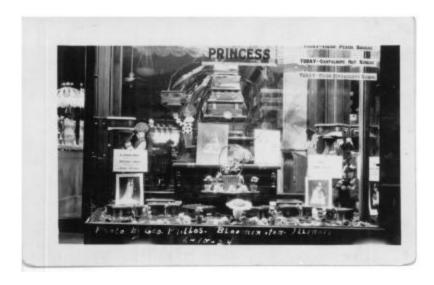

## **OBJECT DESCRIPTION**

A black and white photograph of a bridal Princess Display Case. There are pictures of brides and a sign which reads, "A cedar chest filled with out delicious candy makes an ideal gift for June brides." There are cedar chests places around the case, as well as four pictures of brides. There are flowers and a sign which reads "today-Fresh peach sundae/today-Cantaloupe nut sundae/today-Fresh Strawberry sundae." There is writing on the bottom of the picture which reads, "Photo by Geo. Phillos. Bloomington, Illinois. 6-18-24."

## ORIGIN

The Phillos confectionary store and Princess Confectionary Store were both owned by Christ Phillos. These stores were located in Bloomington, II. The pictures were taken by Jeo Phillos in the early 1900s.