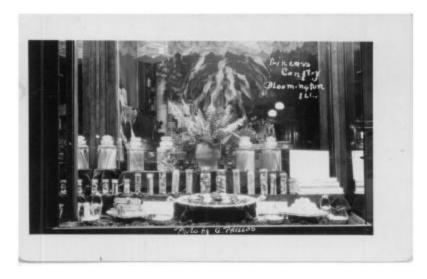

## **OBJECT DESCRIPTION**

Early 1900's Princess Confectionery Display Case. There is a potted plant in the middle of the display. There are jars of candy on the sides of the plant, and in front of them as well. There are boxes of candy in front of that, and on the very right side. There is a serving dish in the front middle which has candy on it. There is white writing in the top right corner, which reads, "Princess Conftry Bloomington III." There is also white writing at the bottom which reads, "Photo by G. Phillos."

## **ORIGIN**

The Phillos confectionary store and Princess Confectionary Store were both owned by Christ Phillos. These stores were located in Bloomington, II. The pictures were taken by Jeo Phillos in the early 1900s.