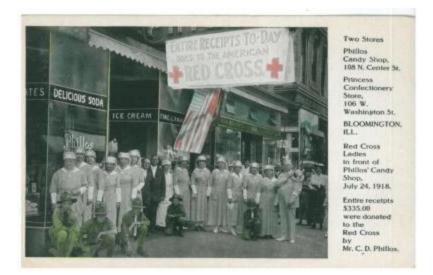

## **OBJECT DESCRIPTION**

A colored of thirteen red cross ladies standing in front of Phillos Candy shop. There are five boys crouched in front of the women, and three men who are standing with the women. There is a sign hanging outside of the candy store which reads, "Entire Receipts To-day goes to the American Red Cross." The caption at the bottom of the picture reads, "Red Cross Ladies in front of Phillos' Candy Shop, July 24th, 1918. Entire day's receipts \$335.00 were donated to the Red Cross by Mr. C.D. Phillos."

On Wednesday, July 24th, 1918, All the Phillos' Candy Shop proceeds went to the American Red Cross. The candy shop raised \$335.00 to donate towards the war.