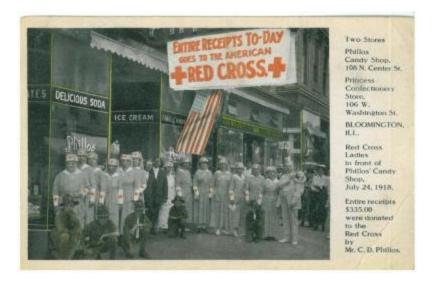

## **OBJECT DESCRIPTION**

A colored of thirteen red cross ladies standing in front of Phillos Candy shop. There are five boys crouched in front of the women, and three men who are standing with the women. There is a sign hanging outside of the candy store which reads, "Entire Receipts To-day goes to the American Red Cross." The caption at the bottom of the picture reads, "Red Cross Ladies in front of Phillos' Candy Shop, July 24th, 1918. Entire day's receipts \$335.00 were donated to the Red Cross by Mr. C.D. Phillos."

## **ORIGIN**

The Phillos confectionary store and Princess Confectionary Store were both owned by Christ Phillos. These stores were located in Bloomington, II. The pictures were taken by Jeo Phillos in the early 1900s.

On Wednesday, July 24th, 1918, All the Phillos' Candy Shop proceeds went to the American Red Cross. The candy shop raised \$335.00 to donate towards the war.