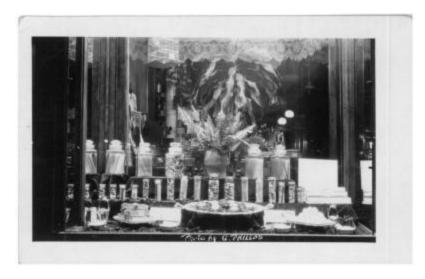

## **OBJECT DESCRIPTION**

A black and white photograph from a display at Princess Confectionery Store for Mother's day. The display has three pictures of women, flowers scattered through out, and chocolate boxes. There is a large potted plant at the top of the display. There are four hanging lights at the top of the picture.

## **ORIGIN**

The Phillos confectionary store and Princess Confectionary Store were both owned by Christ Phillos. These stores were located in Bloomington, II. The pictures were taken by Jeo Phillos in the early 1900s.