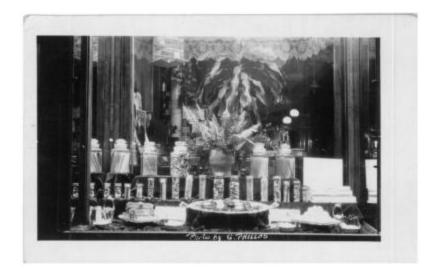

## **OBJECT DESCRIPTION**

Early 1900's Princess Confectionery Display Case. There is a potted plant in the middle of the display. There are jars of candy on the sides of the plant, and in front of them as well. There are boxes of candy in front of that, and on the very right side. There is a serving dish in the front middle which has candy on it. There is white writing at the bottom which reads, "Photo by G. Phillos."

## **ORIGIN**

The Phillos confectionary store and Princess Confectionary Store were both owned by Christ Phillos. These stores were located in Bloomington, II. The pictures were taken by Jeo Phillos in the early 1900s.