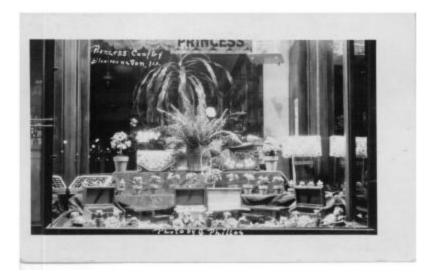

## **OBJECT DESCRIPTION**

A black and white picture of a display case at Princess Confectionery Store. In the middle there is a potted plant. Along the front of this plant are 14 visible smaller potted flowers. In front of these, there are several cedar chests, some of which are open. In front of these chests there are more small potted flowers. There are chocolate boxes around the plants. In the top left hand corner, there is white writing which reads, "Princess Conftry. Bloomington, III." On the bottom there is white writing which reads, "Photo by G. Phillos"