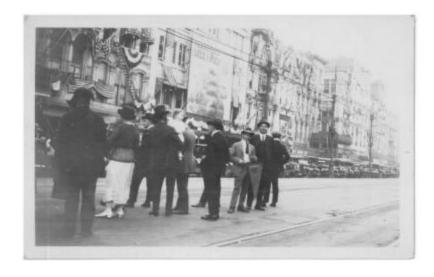

## **OBJECT DESCRIPTION**

This is a black and white photograph of two men and a group of people standing outside on the street in front of Princess Confectionery store.

## **ORIGIN**

The Phillos confectionary store and Princess Confectionary Store were both owned by Christ Phillos. These stores were located in Bloomington, II. The pictures were taken by Jeo Phillos in the early 1900s.