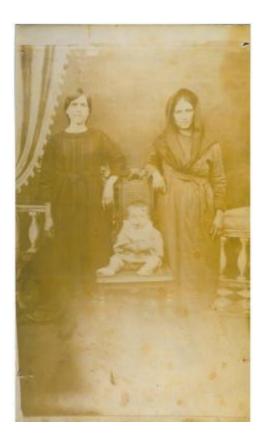

## **OBJECT DESCRIPTION**

A copy of a faded black and white portrait of two women and a child. The two women are wearing dark colored fabrics. The baby sits on a chair which is placed in the middle of the two women. Behind them there seems to be a painted background of columns and curtains. There is bike behind the woman on the left. Both women have dark hair.

## ORIGIN

Angeline Eliakopoulos donated these photographs. They are replications of photographs which her mother brought from Greece in the 1930's.

This photo is of Evridiki Eliakopoulos and her daugher, Demetra (Mrs. James Tsiones) taken in Messinia, Greece, in about 1921.