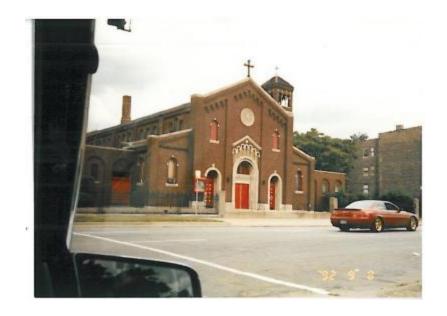

## **OBJECT DESCRIPTION**

Color photograph of St. Constantine and Helen Church.