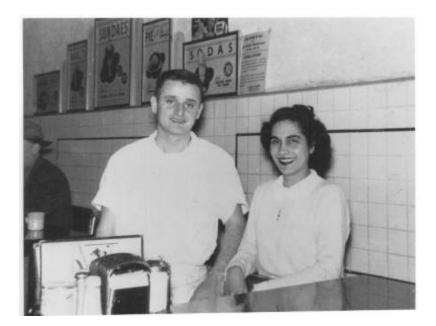

## **OBJECT DESCRIPTION**

Black and White photograph of Alex and Faye Spanos (newlyweds) working at Roma Lunch Bakery. c. 1948.