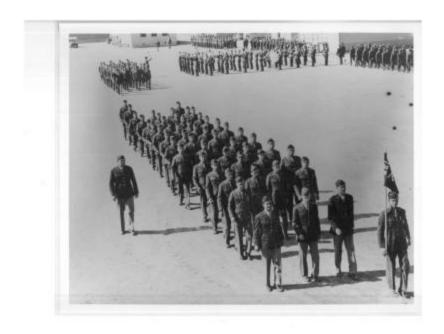

## **OBJECT DESCRIPTION**

Black and white photograph of uniformed men marching in squads or battalions. In the background there is the base of a mountain and eight white buildings. There are also 7 battalions all in formation. In the bottom right corner of the photo there is a round insignia that says "Signal Corps U.S. Army"

## ORIGIN

Donated by Angelo Pappas. Members of 122nd Infantry Battalion "The Greek Batallion" marching in review during President Franklin D. Roosevelt's visit April, 1943 at Camp Carson, Co.