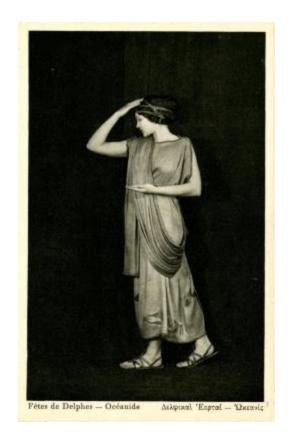

## **OBJECT DESCRIPTION**

Black and white postcard with a picture of a a woman in a dress and sandals standing with her right arm on the top of her head and her left arm going horizontally across her body. The bottom of the photo reads "Fetes de Delphes - Oceanide" and Greek writing in the other corner. The back has the number 22 and "Copyright 1930 by Nelly's-Athenes, Hermes 21."