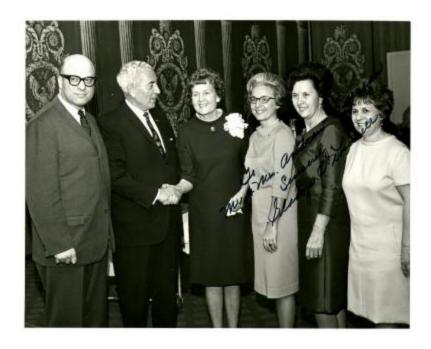

## **OBJECT DESCRIPTION**

This black and white picture shows a group of women and two men. From left to right are Judge John Manos (Cleveland, Ohio), Andrew Fasseas (Supreme President, Order of AHEPA), an unknown woman, Eliz. Athanasakos (Co-Chairperson - Nat'l Hellenic-Amer. Rep. Women), Mrs. Kay Brotsis (Co-Chairperson - Nat'l Hellenic-Amer. Rep. Women), and Mrs. Andrew Fasseas (Chicago, Ill.).