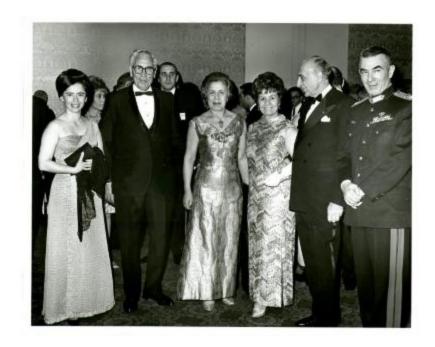

## **OBJECT DESCRIPTION**

This black and white photograph shows Andrew Fasseas (second from the left) posing with a group of AHEPA members at an AHEPA event.