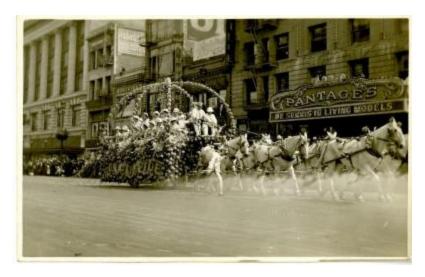

## **OBJECT DESCRIPTION**

Parade on Market Street in San Francisco in front of the Pantages Theater. There is a float covered in flowers being pulled by white horses.