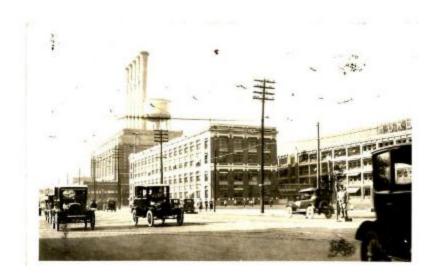

## **OBJECT DESCRIPTION**

The Ford Company factories. In the foreground cars are driving past and telephone poles line the street. There are small areas of discoloration along the

right side of the photograph.